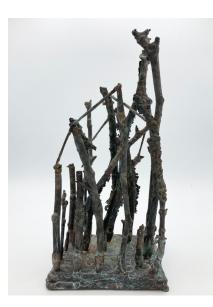

### **Crows Descending**, 2023

Cast from a limited edition of 6. Each is welded to a unique forged steel base of different heights. 3 are currently available:

I.54 x 0.46 x 0.68 m I.30 x 0.33 x 0.78 m I.06 x 0.30 x 0.60 m

Cast jesmonite, cast bronze, forged steel.

£800 each, £2,200 for 3.