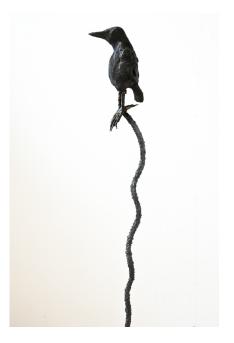

### **Crows Descending**, 2023

Cast from a limited edition of 6. Each is welded to a unique forged steel base of different heights. 3 are currently available:

I.54 x 0.46 x 0.68 m I.30 x 0.33 x 0.78 m I.06 x 0.30 x 0.60 m

Cast jesmonite, cast bronze, forged steel.

£800 each, £2,200 for 3.