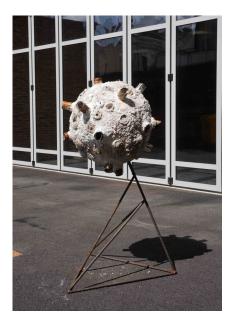

# A Rupture In The Daisy Chain, 2023

1.80 x 0.92 x 0.90 m

Jesmonite, ash, soil, burnt twigs, clay, tin cans, plaster, aluminium mesh, welded steel.

£3,200 including base of sculpture.