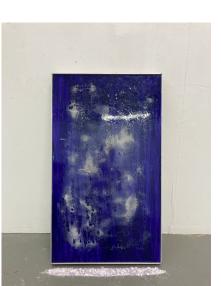

## Abnormal Activity, 2021

0.91 x 0.53 x 0.066 m

Resin, oil paint, sodium valproate, mdf, welded aluminium frame.

£1,800

The Forest, 2022

 $0.30 \times 0.14 \times 0.13$  m

Cast bronze, copper nitrate.

£700