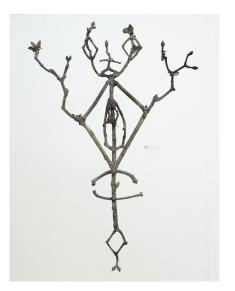

## Swallow You Whole, 2023

0.54 x 0.36 x 0.06 m

Cast bronze, copper nitrate.

£1,000