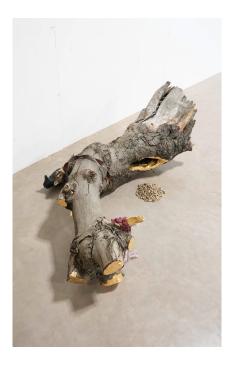

#### Wishing Tree, 2023

0.72 x 0.77 x 1.35 m

Gold leaf, log, copper, cast bronze pills, medical bracelet, recycled cotton, brazilwood dye.

£2,800